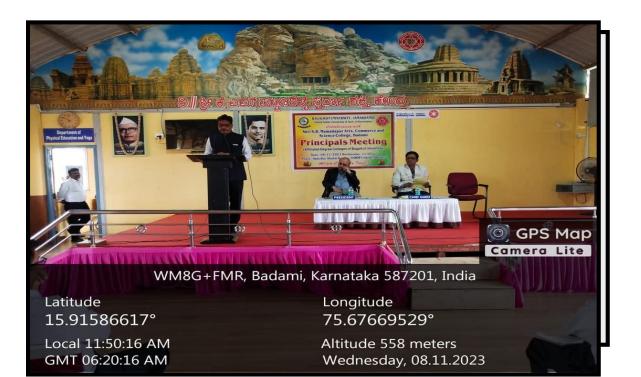

## **Distinctiveness of the College**







# Got 3<sup>rd</sup> place in Kabbaddi Tournament



Local 06:34:24 PM GMT 01:04:24 PM Altitude 538 meters Wednesday, 06.09.2023



Ref. No : SSBMACSB/...../..../...../...../





# **Journey of Space Activities Program**













#### **Principals Meeting**





Ref. No : SSBMACSB/...../..../...







### University Blue in Yoga





### 2023-24 Inaugural Function

| ಕ್ರಸಂ | ವಿಭಾಗ                                    | ಕಾರ್ಯಾಧ್ಯಕ್ಷರು          | ಕಾರ್ಯದರ್ಶಿಗಳು                        |
|-------|------------------------------------------|-------------------------|--------------------------------------|
| 01    | ಪ್ರಧಾನ ಕಾರ್ಯದರ್ಶಿ                        |                         | ಕು. ರಾಜೇಂದ್ರ ಕುಲಕರ್ಣ ಬ.ಸಂ ste tar    |
| 02    | ಕಾಲೇಜು ಯೂನಿಯನ್                           | ಶ್ರೀ ಎನ್.ಬಿ. ಸೋಮನಕಟ್ಟ   | ಕು. ಪ್ರತಿಭಾ ಗೌಡರ ಎಷ್ಟಿ ನೋಮ್          |
| 03    | ಕರ್ನಾಟಕ ಸಂಘ                              | ಶ್ರೀ ಎಸ್.ಎಸ್. ಮೂಲಿಮನಿ   | ಕು. ಸಾಗರ ಬಾಗಲಕೋಟ ಎ.ಎ.stetar          |
| 04    | ಗ್ರಂಥಾಲಯ                                 | ಮಿಸ್. ಎಸ್.ಡಿ. ಸಂಗಮ      | ಕು. ಸಾತ್ವಿಕ್ ಗೋಗೇರಿ ಎಎ.ಚೇಸಿದ್        |
| 05    | ಕ್ರೀಡೆ