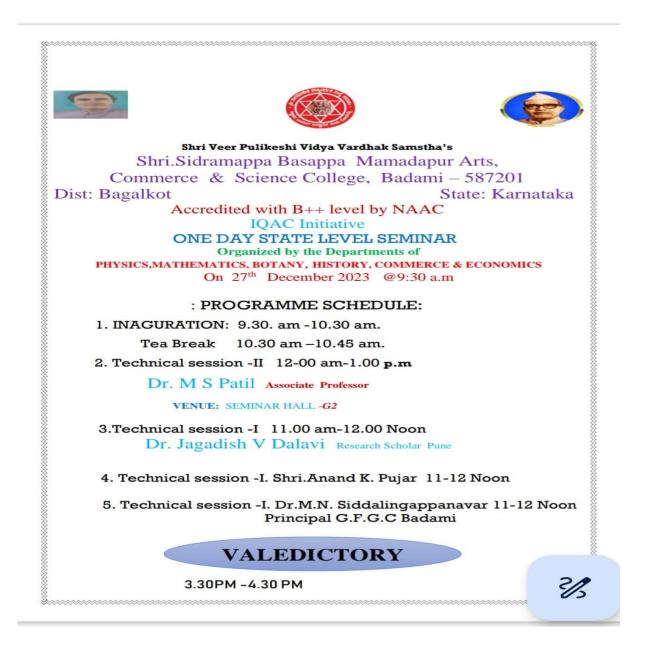

Setting & Liosador a.a. ite tear |
| 15    | ಸ್ಥರಣ ಸಂಚಿಕೆ                             | ಶೀ ಎಫ್.ಎಮ್. ಬಾಗವಾನ      | ಕು. ರಕ್ಷಿತಾ ಹದ್ದಿಮಠ ಎಎ.೫ೇ ಜಿಕ್       |
| 16    | ಮಾಧ್ಯಮ ಕಾರ್ಯದರ್ಶಿ                        | ಶ್ರೀ ಎಸ್.ವ್ಲಿ ಕುದರಿಮನಿ  | ಕು. ಅವಿನಾಶ ಹಂಚಾಟೆ ಎಎ.ಸೇ ಕಪ್          |
|       | ಸಾಂಸ್ಕೃತಿಕ ವಿಶೇ                          | ಷ ರಾಯಭಾರಿ : ಕುಮಾರಿ      | ರಕ್ಷಿತಾ ಲಮಾಣಿ                        |
|       |                                          |                         | ತೆರೆದ-ಅಂಚೆ                           |
|       | ಗೆ,<br>ಶ್ರೀಮತಿ/ಶ್ರೀ                      |                         |                                      |







Local 11:50:21 AM GMT 06:20:21 AM

Ref. No : SSBMACSB/...../....

Altitude 559 meters Friday, 22.12.2023



#### One Day State Level Seminar Conducted by our College







## **State Level Seminar on Botany**





## **State Level Seminar on History**





## Seminar Level on Political-Science









### Single Zone Intercollegiate Men's and Women Netball Tournament

| ್ರೀ ವೀರಪುರಿಕೇಶಿ ವಿದ್ಯಾವರ್ಧಕ ಸಂಸ್ಥೆಯ<br>ಶ್ರೀ ಎಸ್.ಬಿ. ಮಮದಾಪೂರ ಕಲಾ, ವಾಣಿಜ್ಯ<br>ಹಾಗೂ ವಿಜ್ಞಾನ ಮಹಾವಿದ್ಯಾ ಲಯ, ಬಾದಾಮಿ<br>ನ್ಯಾಕ್ ನಿಂದ B** ಗ್ರೇಡ್ ಮಾನ್ಯತೆ<br>ರಾಣಿ ಚನ್ನಮ್ಮ ವಿಶ್ವ ವಿದ್ಯಾಲಯ, ಬೆಳಗಾವಿ<br>ವಿಕವಲಯ ಅಂತರ್ ಕಾಲೇಜುಗಳ<br>ಪುರುಷರ ಹಾಗೂ ಮಹಿಳಾ ನೆಟ್ ಬಾಲ್ ಪಂದ್ಯಾವಳಿ<br>ವಿಶ್ವ ವಿದ್ಯಾ ಲಯ ತಂಡದ ಆಯ್ಕೆ 2023-24 |
|-------------------------------------------------------------------------------------------------------------------------------------------------------------------------------------------------------------------------------------------------------------------------------------------------|
| ಉದ್ಘಾಟನಾ