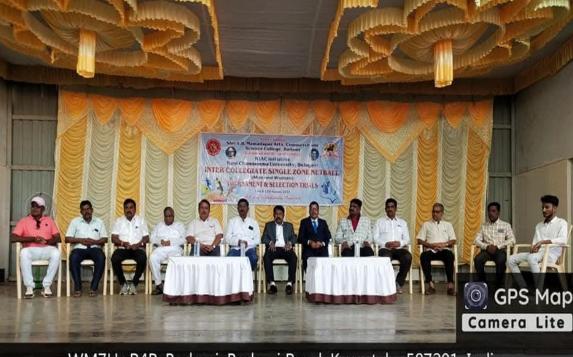

### Single Zone Intercollegiate Men's and Women Netball Tournament

| ್ರೀ ವೀರಪುರಿಕೇಶಿ ವಿದ್ಯಾವರ್ಧಕ ಸಂಸ್ಥೆಯ<br>ಶ್ರೀ ಎಸ್.ಬಿ. ಮಮದಾಪೂರ ಕಲಾ, ವಾಣಿಜ್ಯ<br>ಹಾಗೂ ವಿಜ್ಞಾನ ಮಹಾವಿದ್ಯಾ ಲಯ, ಬಾದಾಮಿ<br>ನ್ಯಾಕ್ ನಿಂದ B** ಗ್ರೇಡ್ ಮಾನ್ಯತೆ<br>ರಾಣಿ ಚನ್ನಮ್ಮ ವಿಶ್ವ ವಿದ್ಯಾಲಯ, ಬೆಳಗಾವಿ<br>ವಿಕವಲಯ ಅಂತರ್ ಕಾಲೇಜುಗಳ<br>ಪುರುಷರ ಹಾಗೂ ಮಹಿಳಾ ನೆಟ್ ಬಾಲ್ ಪಂದ್ಯಾವಳಿ<br>ವಿಶ್ವ ವಿದ್ಯಾ ಲಯ ತಂಡದ ಆಯ್ಕೆ 2023-24 |
|-------------------------------------------------------------------------------------------------------------------------------------------------------------------------------------------------------------------------------------------------------------------------------------------------|
| ಉದ್ಘಾಟನಾ ಸಮಾರಂಭ                                                                                                                                                                                                                                                                                 |
| 11 ಜನೇವರಿ 2024 ಗುರುವಾರ, ಮುಂಜಾನೆ 9.30 ಗಂಟೆಗೆ<br>ಸ್ಥಳ : ಬಸವ ಮಂಟಪ, ಶ್ರೀ ವೀರಪುಲಿಕೇಶಿ ವಿದ್ಯಾವರ್ಧಕ ಸಂಸ್ಥೆ, ಬಾದಾಮಿ                                                                                                                                                                                     |
| ಅಧ್ಯಕ್ಷತೆ : ಶ್ರೀ ಎಸ್.ಜಿ. ಕಾರುಡಗಿಮಠ ಉಪಚೀರಮನ್ನರು, ಶ್ರೀ ವೀ.ಪು.ವಿ.ವ. ಸಂಸ್ಥೆ<br>ಹಾಗೂ ಚೀರಮನ್ನರು, ಕಾಲೇಜು ಮೇಲ್ಚಿಚಾರಣಾ ಸಮಿತಿ, ಬಾದಾಮಿ                                                                                                                                                                     |
| ಉದ್ಘಾಟಕರು : ಶ್ರೀ ಮಹಾಂತೇಶ ಜಿ. ಮಮದಾಪೂರ<br>ಉಪಾಧ್ಯಕ್ಷರು, ರಾಜ್ಯ ಪಿಕಾರ್ಡ್ ಬ್ಯಾಂಕ್, ಬೆಂಗಳೂರು                                                                                                                                                                                                           |
| ಮುಖ್ಯ ಅತಿಥಿಗಳು: ಲೆಪ್ಟಿನೆಂಟ್ ಎಸ್.ಬಿ. ಚಳಗೇರಿ<br>ದೈಹಿಕ ಶಿಕ್ಷಣ ನಿರ್ದೇಶಕರು, ವಿ.ಎಮ್.ಎಸ್.ಆರ್.ವ್ಹಿ ಕಲಾ, ವಾಣಿಜ್ಯ ಹಾಗೂ ವಿಜ್ಞಾನ<br>ಮಹಾವಿದ್ಯಾಲಯ, ಹುನಗುಂದ<br>ಅತಿಥಿಗಳು                                                                                                                                        |
| ತೀ ಜಗದೀಶ ಗಸ್ತಿ ಕ್ರೀಡಾ ನಿರ್ದೇಶಕರು, ರಾಣಿ ಚನ್ನಮ್ಮ ವಿಶ್ವ ವಿದ್ಯಾಲಯ, ಬೆಳಗಾವಿ                                                                                                                                                                                                                          |
| ಶೀ ಕೆ.ಎಂ. ಶಿರಹಟ್ಟೆ ಕ್ರೀಡಾ ಸಂಯೋಜಕರು, ಬಾಗಲಕೋಟೆ ವಿಶ್ವವಿದ್ಯಾಲಯ, ಜಮಖಂಡಿ                                                                                                                                                                                                                              |
| ಶೀ ಎಸ್.ಡಿ. ಫತ್ತೇಪೂರ ಗೌರವ ಕಾರ್ಯದರ್ಶಿಗಳು, ಶ್ರೀ ವೀರಪುಲಿಕೇಶಿ ವಿದ್ಯಾವರ್ಧಕ ಸಂಸ್ಥೆ, ಬಾದಾಮಿ                                                                                                                                                                                                             |
| ಶ್ರೀ ಪಿ.ಬಿ. ಕಾಚಟ್ಟೆ ನಿರ್ದೇಶಕರು, ಶ್ರೀ ವೀರಪುಲಿಕೇಶಿ ವಿದ್ಯಾವರ್ಧಕ ಸಂಸ್ಥೆ, ಬಾದಾಮಿ                                                                                                                                                                                                                     |
| ಶ್ರೀ ಬಿ.ಎಸ್. ಪಟ್ಟಣಶೆಟ್ಟಿ ನಿರ್ದೇಶಕರು, ಶ್ರೀ ವೀರಪುಲಿಕೇಶಿ ವಿದ್ಯಾವರ್ಧಕ ಸಂಸ್ಥೆ, ಬಾದಾಮಿ                                                                                                                                                                                                                |
| ಶೀ ವ್ಹಿ.ಕೆ. ಬಾಗಲೆ ನಿರ್ದೇಶಕರು, ಕಾಲೇಜು ಮೇಲ್ವಿ ಚಾರಣಾ ಸಮಿತಿ, ಬಾದಾಮಿ                                                                                                                                                                                                                                 |
| ಶೀ ಎನ್.ಎಸ್. ಕಾಚಟ್ಟಿ ನಿರ್ದೇಶಕರು, ಕಾಲೇಜು ಮೇಲ್ವಿ ಚಾರಣಾ ಸಮಿತಿ, ಬಾದಾಮಿ                                                                                                                                                                                                                               |
| ಶೀಮತಿ ಎಸ್.ಎಚ್. ಮೇಟಿ ನಿರ್ದೇಶಕಿಯರು, ಕಾಲೇಜು ಮೇಲ್ವಿ ಚಾರಣಾ ಸಮಿತಿ, ಬಾದಾಮಿ                                                                                                                                                                                                                             |
| ಶೀ ಗಿರೀಶ ಪಿ. ಶೆಟ್ಟರ ಮಾಜಿ ಸದಸ್ಯರು, ಪುರಸಭೆ ಬಾದಾಮಿ                                                                                                                                                                                                                                                 |
| ನ್ಯಂತಮಗೆ ಆದರದ ಸ್ವಾಗತ                                                                                                                                                                                                                                                                            |
| ಶ್ರೀ ಬಿ.ಎಸ್. ಬಳಗೇರಪಾಟೀಲ ಕು. ನಿಖಿಲ್ ಕುಠಿ ಶ್ರೀ ಆರ್.ಎಸ್. ಮೂಲಿಮನಿ<br>ದೈಟಾ ಶಿಕ್ಷಣ ನಿರ್ದೇಶಕರು ಕ್ರೀವಾ ರಾರ್ಯಕರ್ಶಿ ಬ್ರಾಟಾರ್ಯಕು                                                                                                                                                                           |

WM7H+R4P, Badami, Badami Rural, Karnataka 587201, India

Latitude 15.91484641°

Local 11:11:36 AM GMT 05:41:36 AM Longitude 75.67787375° Altitude 557 meters

Thursday, 11.01.2024

WM8H+48J, Badami, Badami Rural, Karnataka 587201, India