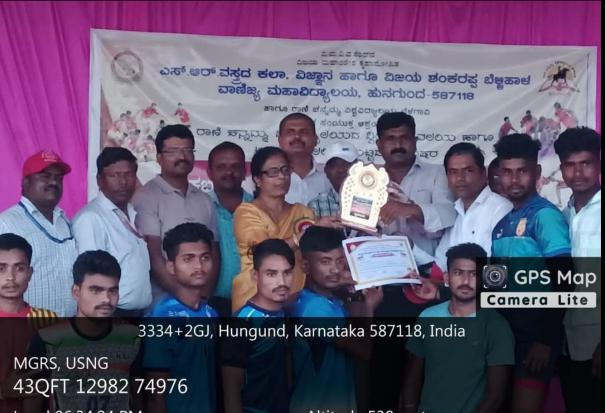

# Got 3<sup>rd</sup> place in Kabbaddi Tournament

Local 06:34:24 PM GMT 01:04:24 PM Altitude 538 meters Wednesday, 06.09.2023

Ref. No : SSBMACSB/...../..../...../...../