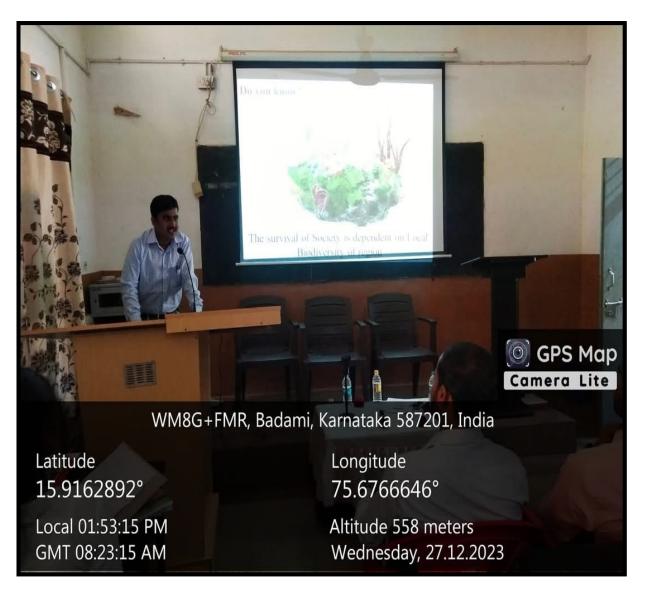

| ಸ್ಥರಣ ಸಂಚಿಕೆ                             | ಶೀ ಎಫ್.ಎಮ್. ಬಾಗವಾನ      | ಕು. ರಕ್ಷಿತಾ ಹದ್ದಿಮಠ ಎಎ.೫ೇ ಜಿಕ್       |
| 16    | ಮಾಧ್ಯಮ ಕಾರ್ಯದರ್ಶಿ                        | ಶ್ರೀ ಎಸ್.ವ್ಲಿ ಕುದರಿಮನಿ  | ಕು. ಅವಿನಾಶ ಹಂಚಾಟೆ ಎಎ.ಸೇ ಕಪ್          |
|       | ಸಾಂಸ್ಕೃತಿಕ ವಿಶೇ                          | ಷ ರಾಯಭಾರಿ : ಕುಮಾರಿ      | ರಕ್ಷಿತಾ ಲಮಾಣಿ                        |
|       |                                          |                         | ತೆರೆದ-ಅಂಚೆ                           |
|       | ಗೆ,<br>ಶ್ರೀಮತಿ/ಶ್ರೀ                      |                         |                                      |







Local 11:50:21 AM GMT 06:20:21 AM

Ref. No : SSBMACSB/...../....

Altitude 559 meters Friday, 22.12.2023



#### One Day State Level Seminar Conducted by our College







## **State Level Seminar on Botany**





## **State Level Seminar on History**





## Seminar Level on Political-Science









### Single Zone Intercollegiate Men's and Women Netball Tournament

| ್ರೀ ವೀರಪುರಿಕೇಶಿ ವಿದ್ಯಾವರ್ಧಕ ಸಂಸ್ಥೆಯ<br>ಶ್ರೀ ಎಸ್.ಬಿ. ಮಮದಾಪೂರ ಕಲಾ, ವಾಣಿಜ್ಯ<br>ಹಾಗೂ ವಿಜ್ಞಾನ ಮಹಾವಿದ್ಯಾ ಲಯ, ಬಾದಾಮಿ<br>ನ್ಯಾಕ್ ನಿಂದ B** ಗ್ರೇಡ್ ಮಾನ್ಯತೆ<br>ರಾಣಿ ಚನ್ನಮ್ಮ ವಿಶ್ವ ವಿದ್ಯಾಲಯ, ಬೆಳಗಾವಿ<br>ವಿಕವಲಯ ಅಂತರ್ ಕಾಲೇಜುಗಳ<br>ಪುರುಷರ ಹಾಗೂ ಮಹಿಳಾ ನೆಟ್ ಬಾಲ್ ಪಂದ್ಯಾವಳಿ<br>ವಿಶ್ವ ವಿದ್ಯಾ ಲಯ ತಂಡದ ಆಯ್ಕೆ 2023-24 |
|-------------------------------------------------------------------------------------------------------------------------------------------------------------------------------------------------------------------------------------------------------------------------------------------------|
| ಉದ್ಘಾಟನಾ ಸಮಾರಂಭ