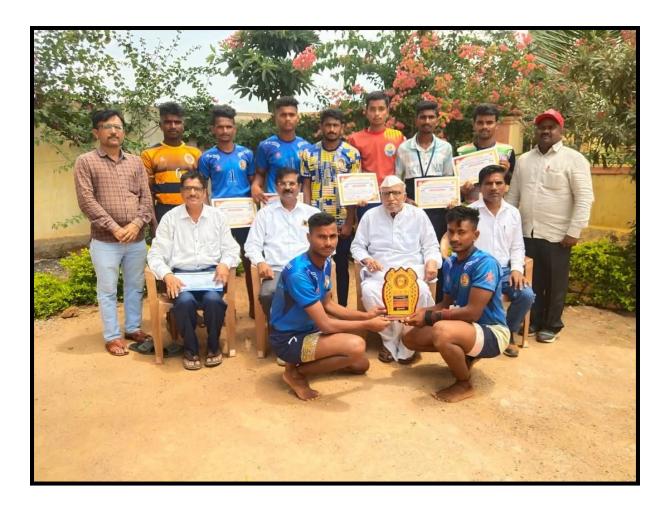

# Got 3<sup>rd</sup> place in Kabbaddi Tournament

Local 06:34:24 PM GMT 01:04:24 PM Altitude 538 meters Wednesday, 06.09.2023

Ref. No : SSBMACSB/...../..../...../...../