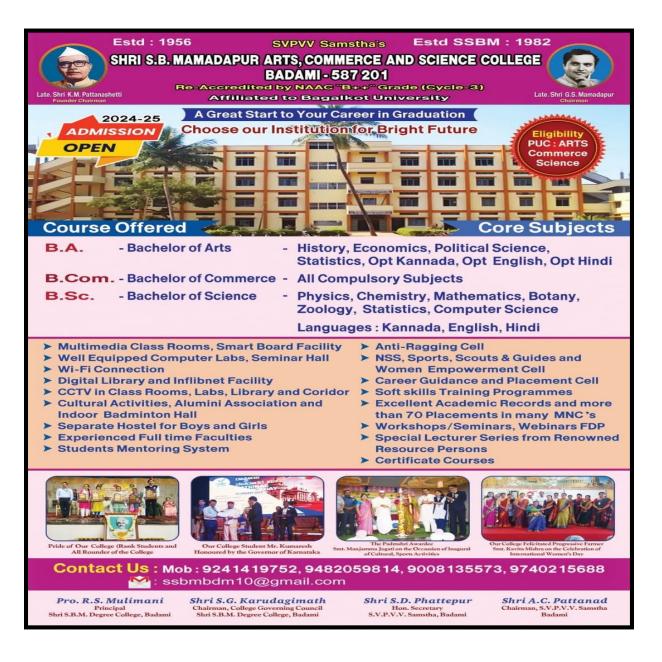

## **Distinctiveness of the College**







# Got 3<sup>rd</sup> place in Kabbaddi Tournament



Local 06:34:24 PM GMT 01:04:24 PM Altitude 538 meters Wednesday, 06.09.2023



Ref. No : SSBMACSB/...../..../...../...../





# **Journey of Space Activities Program**













#### **Principals Meeting**





Ref. No : SSBMACSB/...../..../...







### University Blue in Yoga





### 2023-24 Inaugural Function

| ಕ್ರಸಂ | ವಿಭಾಗ                                    | ಕಾರ್ಯಾಧ್ಯಕ್ಷರು          | ಕಾರ್ಯದರ್ಶಿಗಳು                        |
|-------|------------------------------------------|-------------------------|--------------------------------------|
| 01    | ಪ್ರಧಾನ ಕಾರ್ಯದರ್ಶಿ                        |                         | ಕು. ರಾಜೇಂದ್ರ ಕುಲಕರ್ಣ ಬ.ಸಂ ste tar    |
| 02    | ಕಾಲೇಜು ಯೂನಿಯನ್                           | ಶ್ರೀ ಎನ್.ಬಿ.