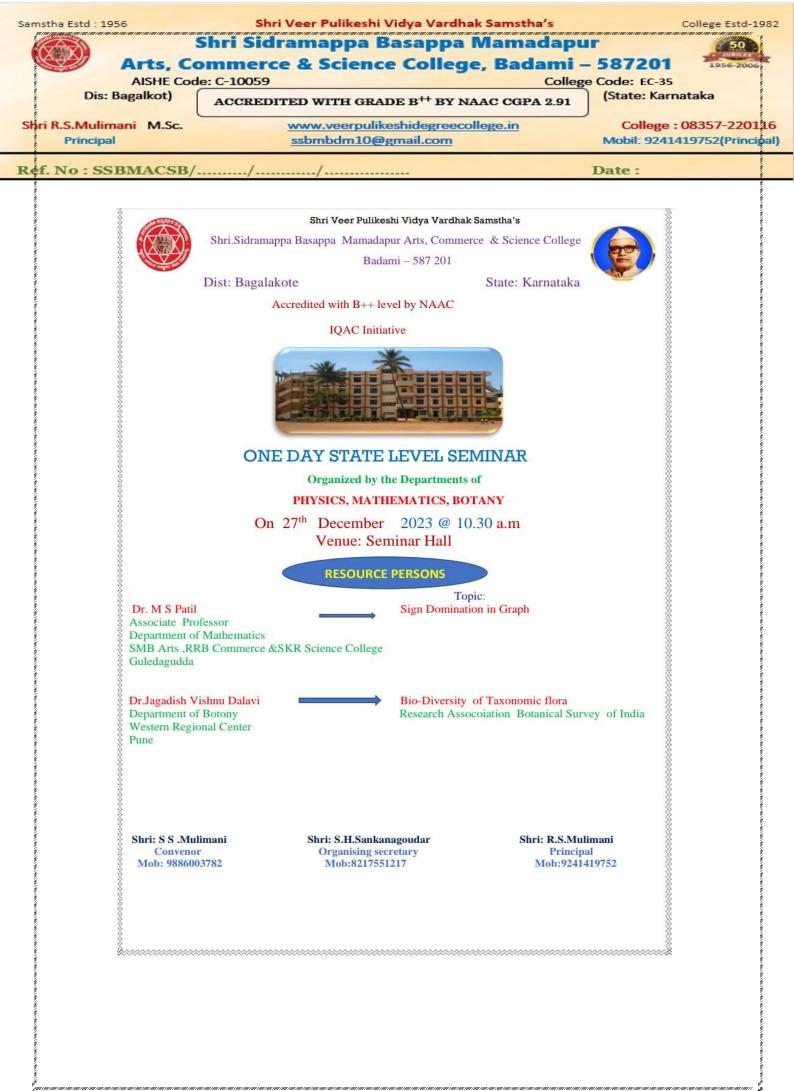

etting & Liosador a.a. ite tear |
| 15    | ಸ್ಥರಣ ಸಂಚಿಕೆ                             | ಶೀ ಎಫ್.ಎಮ್. ಬಾಗವಾನ      | ಕು. ರಕ್ಷಿತಾ ಹದ್ದಿಮಠ ಎಎ.೫ೇ ಜಿಕ್       |
| 16    | ಮಾಧ್ಯಮ ಕಾರ್ಯದರ್ಶಿ                        | ಶ್ರೀ ಎಸ್.ವ್ಲಿ ಕುದರಿಮನಿ  | ಕು. ಅವಿನಾಶ ಹಂಚಾಟೆ ಎಎ.ಸೇ ಕಪ್          |
|       | ಸಾಂಸ್ಕೃತಿಕ ವಿಶೇ                          | ಷ ರಾಯಭಾರಿ : ಕುಮಾರಿ      | ರಕ್ಷಿತಾ ಲಮಾಣಿ                        |
|       |                                          |                         | ತೆರೆದ-ಅಂಚೆ                           |
|       | ಗೆ,<br>ಶ್ರೀಮತಿ/ಶ್ರೀ                      |                         |                                      |







Local 11:50:21 AM GMT 06:20:21 AM

Ref. No : SSBMACSB/...../....

Altitude 559 meters Friday, 22.12.2023



#### One Day State Level Seminar Conducted by our College







## **State Level Seminar on Botany**





## **State Level Seminar on History**





## Seminar Level on Political-Science









### Single Zone Intercollegiate Men's and Women Netball Tournament

| ್ರೀ ವೀರಪುರಿಕೇಶಿ ವಿದ್ಯಾವರ್ಧಕ ಸಂಸ್ಥೆಯ<br>ಶ್ರೀ ಎಸ್.ಬಿ. ಮಮದಾಪೂರ ಕಲಾ, ವಾಣಿಜ್ಯ<br>ಹಾಗೂ ವಿಜ್ಞಾನ ಮಹಾವಿದ್ಯಾ ಲಯ, ಬಾದಾಮಿ<br>ನ್ಯಾಕ್ ನಿಂದ B** ಗ್ರೇಡ್ ಮಾನ್ಯತೆ<br>ರಾಣಿ ಚನ್ನಮ್ಮ ವಿಶ್ವ ವಿದ್ಯಾಲಯ, ಬೆಳಗಾವಿ<br>ವಿಕವಲಯ ಅಂತರ್ ಕಾಲೇಜುಗಳ<br>ಪುರುಷರ ಹಾಗೂ ಮಹಿಳಾ ನೆಟ್ ಬಾಲ್ ಪಂದ್ಯಾವಳಿ<br>ವಿಶ್ವ ವಿದ್ಯಾ ಲಯ ತಂಡದ ಆಯ್ಕೆ 2023-24 |
|-------------------------------------------------------------------------------------------------------------------------------------------------------------------------------------------------------------------------------------------------------------------------------------------------|
| ಉದ್ಘಾಟನಾ ಸ