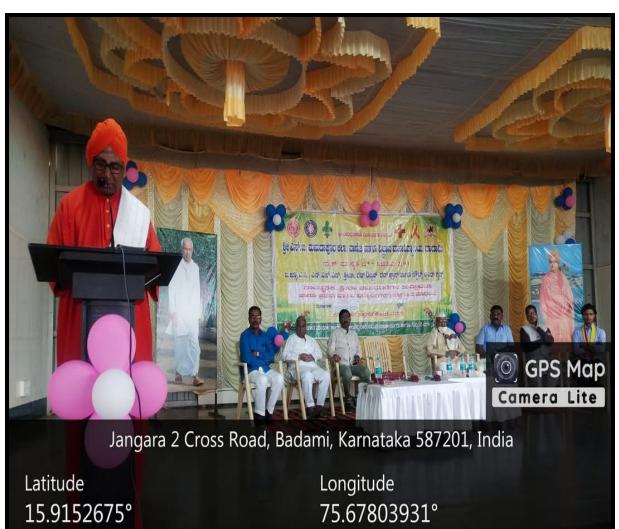

### 2023-24 Inaugural Function

| ಕ್ರಸಂ | ವಿಭಾಗ                                    | ಕಾರ್ಯಾಧ್ಯಕ್ಷರು          | ಕಾರ್ಯದರ್ಶಿಗಳು                        |
|-------|------------------------------------------|-------------------------|--------------------------------------|
| 01    | ಪ್ರಧಾನ ಕಾರ್ಯದರ್ಶಿ                        |                         | ಕು. ರಾಜೇಂದ್ರ ಕುಲಕರ್ಣ ಬ.ಸಂ ste tar    |
| 02    | ಕಾಲೇಜು ಯೂನಿಯನ್                           | ಶ್ರೀ ಎನ್.ಬಿ. ಸೋಮನಕಟ್ಟ   | ಕು. ಪ್ರತಿಭಾ ಗೌಡರ ಎಷ್ಟಿ ನೋಮ್          |
| 03    | ಕರ್ನಾಟಕ ಸಂಘ                              | ಶ್ರೀ ಎಸ್.ಎಸ್. ಮೂಲಿಮನಿ   | ಕು. ಸಾಗರ ಬಾಗಲಕೋಟ ಎ.ಎ.stetar          |
| 04    | ಗ್ರಂಥಾಲಯ                                 | ಮಿಸ್. ಎಸ್.ಡಿ. ಸಂಗಮ      | ಕು. ಸಾತ್ವಿಕ್ ಗೋಗೇರಿ ಎಎ.ಚೇಸಿದ್        |
| 05    | ಕ್ರೀಡೆ                                   | ಶ್ರೀ ಬಿ.ಎಸ್. ಪಾಟೀಲ      | ಕು. ನಿಖಲ್ ಕುರಿ ಎ.ಎಸ್ಸಿ ಕೋಗಮ್         |
| 06    | ರಾ.ಸೇ.ಯೋ/                                | ಶ್ರೀ ಬಿ.ಕೆ. ಕಟ್ಟಿಮನಿ    | ಕು. ಅಶೋಕ ಹುಡೇಕಾರ ಎನ್ನು, ಜೇಸಿದ್       |
|       |                                          | ಶ್ರೀ ಎಸ್.ಆರ್. ಮಾಳಗಿ     | ಕು. ಪ್ರಸನ್ನ ಲೋಖಂಡೆ ಎ.ುಜಿ ಮಾ          |
| 07    | ವಿದ್ಯಾರ್ಥಿ ಕ್ಷೇಮಾಭಿವೃದ್ಧಿ                | ಶ್ರೀ .ಪಿ.ಎಸ್. ಚನಗೊಂಡ    | ಕು. ಷಣ್ಣುಖ ಜಾಧವ ಎನ್ಸು str ಸರ್        |
| 08    | ಕಲಾ ವೇದಿಕೆ                               | ಶ್ರೀ ಎಸ್.ವ್ಯಿ. ಅಂಗಡಿ    | ಕು. ಮಾರುತಿ ಬಿಂಗೇರಿ ಎ.ುನೇ ಸರ್ವ        |
| 09    | ವಾಣಿಜ್ಯ ವೇದಿಕೆ                           | ಶ್ರೀಮತಿ ಎನ್.ಎಸ್. ಕಲಗುಡಿ | ಕು. ಹನಮಂತ ಹುಲ್ಲೂರ ಎ.ಕಾಂ ಸಿಕಿ ಕೆಟ್    |
| 10    | ವಿಜ್ಞಾನ ವೇದಿಕೆ ಹಾಗೂ<br>ವಸ್ತುಪ್ರದರ್ಶನ     | ಶ್ರೀ ಎಸ್.ಎಸ್. ಆಳಂದ      | ಕು. ಸಚಿನ್ ಉಳ್ಳಾಗಡ್ಡಿ ಎನ್ಸು ತೇಸವ್     |
| 11    | ಮಹಿಳಾ ವೇದಿಕೆ                             | ಶ್ರೀಮತಿ ಪಿ.ಬಿ. ಬಬಲೇಶ್ವರ | ಕು. ಸೂರ್ತಿ ಕರನಂದಿ ಎ.ಎ ಕರ್ಶಿ ಸರ್ವ     |
| 12    | ಸಾಂಸೃತಿಕ ವೇದಿಕೆ                          | ಮಿಸ್ ಎ.ಬಿ. ಜನಾಲಿ        | ಕು. ಲಕ್ಷ್ಮಿ ಹಾದಿಮನಿ ಎಎಚೇ ಕಿವ್        |
| 13    | ಚರ್ಮಕೊಟಹಾಗೂ ಕಾರ್ಯಕ್ರಮ<br>ನಿರ್ವಹಣಾ ವೇದಿಕೆ | ಡಾ. ಸಿ.ವಾಯ್. ಚಿಕೃನ್ನವರ  | ಕು. ಶರಣಪ್ಪ ಮಾದರ ಎ.ಎ. ste ಕಿಷ್        |
| 14    | ಪ್ರವಾಸ                                   | ಶೀ.ಎಮ್.ಬಿ. ದೊಡಮನಿ       | to. Setting & Liosador a.a. ite tear |
| 15    | ಸ್ಥರಣ ಸಂಚಿಕೆ                             | ಶೀ ಎಫ್.ಎಮ್. ಬಾಗವಾನ      | ಕು. ರಕ್ಷಿತಾ ಹದ್ದಿಮಠ ಎಎ.೫ೇ ಜಿಕ್       |
| 16    | ಮಾಧ್ಯಮ ಕಾರ್ಯದರ್ಶಿ                        | ಶ್ರೀ ಎಸ್.ವ್ಲಿ ಕುದರಿಮನಿ  | ಕು. ಅವಿನಾಶ ಹಂಚಾಟೆ ಎಎ.ಸೇ ಕಪ್          |
|       | ಸಾಂಸ್ಕೃತಿಕ ವಿಶೇ                          | ಷ ರಾಯಭಾರಿ : ಕುಮಾರಿ      | ರಕ್ಷಿತಾ ಲಮಾಣಿ                        |
|       |                                          |                         | ತೆರೆದ-ಅಂಚೆ                           |
|       | ಗೆ,<br>ಶ್ರೀಮತಿ/ಶ್ರೀ                      |                         |                                      |

Local 11:50:21 AM GMT 06:20:21 AM

Ref. No : SSBMACSB/...../....

Altitude 559 meters Friday, 22.12.2023