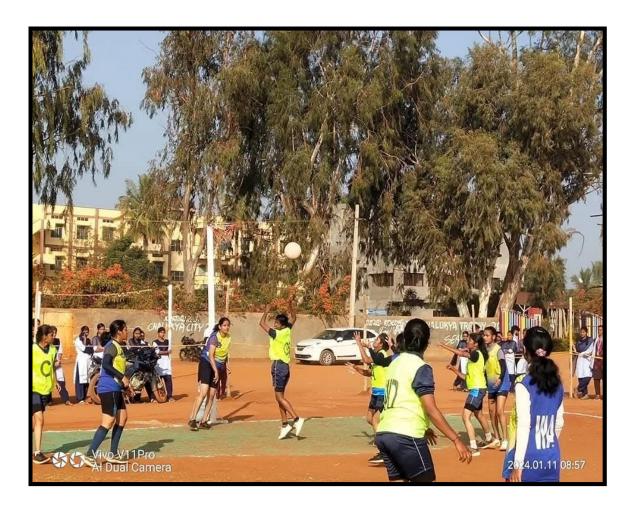

### Single Zone Intercollegiate Men's and Women Netball Tournament

| ್ರೀ ವೀರಪುರಿಕೇಶಿ ವಿದ್ಯಾವರ್ಧಕ ಸಂಸ್ಥೆಯ<br>ಶ್ರೀ ಎಸ್.ಬಿ. ಮಮದಾಪೂರ ಕಲಾ, ವಾಣಿಜ್ಯ<br>ಹಾಗೂ ವಿಜ್ಞಾನ ಮಹಾವಿದ್ಯಾ ಲಯ, ಬಾದಾಮಿ<br>ನ್ಯಾಕ್ ನಿಂದ B** ಗ್ರೇಡ್ ಮಾನ್ಯತೆ<br>ರಾಣಿ ಚನ್ನಮ್ಮ ವಿಶ್ವ ವಿದ್ಯಾಲಯ, ಬೆಳಗಾವಿ<br>ವಿಕವಲಯ ಅಂತರ್ ಕಾಲೇಜುಗಳ<br>ಪುರುಷರ ಹಾಗೂ ಮಹಿಳಾ ನೆಟ್ ಬಾಲ್ ಪಂದ್ಯಾವಳಿ<br>ವಿಶ್ವ ವಿದ್ಯಾ ಲಯ ತಂಡದ ಆಯ್ಕೆ 2023-24 |
|-------------------------------------------------------------------------------------------------------------------------------------------------------------------------------------------------------------------------------------------------------------------------------------------------|
| ಉದ್ಘಾಟನಾ ಸಮಾರಂಭ                                                                                                                                                                                                                                                                                 |
| 11 ಜನೇವರಿ 2024 ಗುರುವಾರ, ಮುಂಜಾನೆ 9.30 ಗಂಟೆಗೆ<br>ಸ್ಥಳ : ಬಸವ ಮಂಟಪ, ಶ್ರೀ ವೀರಪುಲಿಕೇಶಿ ವಿದ್ಯಾವರ್ಧಕ ಸಂಸ್ಥೆ, ಬಾದಾಮಿ                                                                                                                                                                                     |
| ಅಧ್ಯಕ್ಷತೆ : ಶ್ರೀ ಎಸ್.ಜಿ. ಕಾರುಡಗಿಮಠ ಉಪಚೀರಮನ್ನರು, ಶ್ರೀ ವೀ.ಪು.ವಿ.ವ. ಸಂಸ್ಥೆ<br>ಹಾಗೂ ಚೀರಮನ್ನರು, ಕಾಲೇಜು ಮೇಲ್ಚಿಚಾರಣಾ ಸಮಿತಿ, ಬಾದಾಮಿ                                                                                                                                                                     |
| ಉದ್ಘಾಟಕರು : ಶ್ರೀ ಮಹಾಂತೇಶ ಜಿ. ಮಮದಾಪೂರ<br>ಉಪಾಧ್ಯಕ್ಷರು, ರಾಜ್ಯ ಪಿಕಾರ್ಡ್ ಬ್ಯಾಂಕ್, ಬೆಂಗಳೂರು                                                                                                                                                                                                           |
| ಮುಖ್ಯ ಅತಿಥಿಗಳು: ಲೆಪ್ಟಿನೆಂಟ್ ಎಸ್.ಬಿ. ಚಳಗೇರಿ<br>ದೈಹಿಕ ಶಿಕ್ಷಣ ನಿರ್ದೇಶಕರು, ವಿ.ಎಮ್.ಎಸ್.ಆರ್.ವ್ಹಿ ಕಲಾ, ವಾಣಿಜ್ಯ ಹಾಗೂ ವಿಜ್ಞಾನ<br>ಮಹಾವಿದ್ಯಾಲಯ, ಹುನಗುಂದ<br>ಅತಿಥಿಗಳು                                                                                                                                        |
| ತೀ ಜಗದೀಶ ಗಸ್ತಿ ಕ್ರೀಡಾ ನಿರ್ದೇಶಕರು, ರಾಣಿ ಚನ್ನಮ್ಮ ವಿಶ್ವ ವಿದ್ಯಾಲಯ, ಬೆಳಗಾವಿ                                                                                                                                                                                                                          |
| ಶೀ ಕೆ.ಎಂ. ಶಿರಹಟ್ಟೆ ಕ್ರೀಡಾ ಸಂಯೋಜಕರು, ಬಾಗಲಕೋಟೆ ವಿಶ್ವವಿದ್ಯಾಲಯ, ಜಮಖಂಡಿ                                                                                                                                                                                                                              |
| ಶೀ ಎಸ್.ಡಿ. ಫತ್ತೇಪೂರ ಗೌರವ ಕಾರ್ಯದರ್ಶಿಗಳು, ಶ್ರೀ ವೀರಪುಲಿಕೇಶಿ ವಿದ್ಯಾವರ್ಧಕ ಸಂಸ್ಥೆ, ಬಾದಾಮಿ                                                                                                                                                                                                             |
| ಶ್ರೀ ಪಿ.ಬಿ. ಕಾಚಟ್ಟೆ ನಿರ್ದೇಶಕರು, ಶ್ರೀ ವೀರಪುಲಿಕೇಶಿ ವಿದ್ಯಾವರ್ಧಕ ಸಂಸ್ಥೆ, ಬಾದಾಮಿ                                                                                                                                                                                                                     |
| ಶ್ರೀ ಬಿ.ಎಸ್. ಪಟ್ಟಣಶೆಟ್ಟಿ ನಿರ್ದೇಶಕರು, ಶ್ರೀ ವೀರಪುಲಿಕೇಶಿ ವಿದ್ಯಾವರ್ಧಕ ಸಂಸ್ಥೆ, ಬಾದಾಮಿ                                                                                                                                                                                                                |
| ಶೀ ವ್ಹಿ.ಕೆ. ಬಾಗಲೆ ನಿರ್ದೇಶಕರು, ಕಾಲೇಜು ಮೇಲ್ವಿ ಚಾರಣಾ ಸಮಿತಿ, ಬಾದಾಮಿ                                                                                                                                                                                                                                 |
| ಶೀ ಎನ್.ಎಸ್. ಕಾಚಟ್ಟಿ ನಿರ್ದೇಶಕರು, ಕಾಲೇಜು ಮೇಲ್ವಿ ಚಾರಣಾ ಸಮಿತಿ, ಬಾದಾಮಿ                                                                                                                                                                                                                               |
| ಶೀಮತಿ ಎಸ್.ಎಚ್. ಮೇಟಿ ನಿರ್ದೇಶಕಿಯರು, ಕಾಲೇಜು ಮೇಲ್ವಿ ಚಾರಣಾ ಸಮಿತಿ, ಬಾದಾಮಿ                                                                                                                                                                                                                             |
| ಶೀ ಗಿರೀಶ ಪಿ. ಶೆಟ್ಟರ ಮಾಜಿ ಸದಸ್ಯರು, ಪುರಸಭೆ ಬಾದಾಮಿ                                                                                                                                                                                                                                                 |
| ನ್ಯಂತಮಗೆ ಆದರದ ಸ್ವಾಗತ                                                                                                                                                                                                                                                                            |
| ಶ್ರೀ ಬಿ.ಎಸ್. ಬಳಗೇರಪಾಟೀಲ ಕು. ನಿಖಿಲ್ ಕುಠಿ ಶ್ರೀ ಆರ್.ಎಸ್. ಮೂಲಿಮನಿ<br>ದೈಟಾ ಶಿಕ್ಷಣ ನಿರ್ದೇಶಕರು ಕ್ರೀವಾ ರಾರ್ಯಕರ್ಶಿ ಬ್ರಾಟಾರ್ಯಕು                                                                                                                                                                           |

WM7H+R4P, Badami, Badami Rural, Karnataka 587201, India

Latitude 15.91484641°

Local 11:11:36 AM GMT 05:41:36 AM Longitude 75.67787375° Altitude 557 meters

Thursday, 11.01.2024

WM8H+48J, Badami, Badami Rural, Karnataka 587201, India